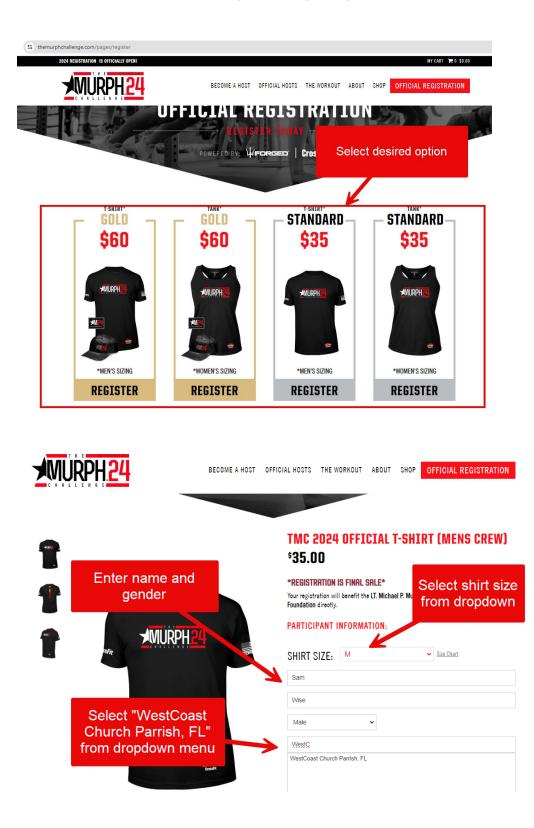

Click link: https://themurphchallenge.com/pages/register









| THE OFFICIAL<br>CHALLENGE DEPRESALISE                               | F                       | Review orde | er                                                                              | ٥                                                                |
|---------------------------------------------------------------------|-------------------------|-------------|---------------------------------------------------------------------------------|------------------------------------------------------------------|
| Contact                                                             |                         |             | GOLD Registrati<br>2XL / Patch<br>First Name: Sam<br>Last Name: Wise            | on 2024 - (Women Tank)<br>\$60.00                                |
| <ul> <l