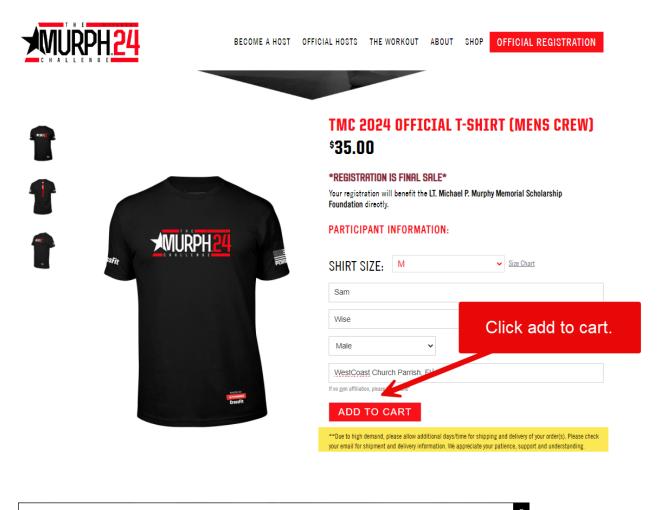

Click link: https://themurphchallenge.com/pages/register









| THE OFFICIAL<br>CHALLENGE DEPRESALISE                               | F                       | Review orde | er                                                                              | ٥                                                                |
|---------------------------------------------------------------------|-------------------------|-------------|---------------------------------------------------------------------------------|------------------------------------------------------------------|
| Contact                                                             |                         |             | GOLD Registrati<br>2XL / Patch<br>First Name: Sam<br>Last Name: Wise            | on 2024 - (Women Tank)<br>\$60.00                                |
| <ul> <li>