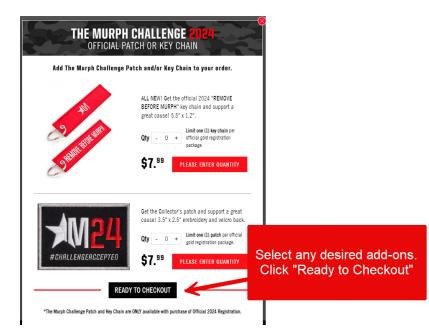

Click link: https://themurphchallenge.com/pages/register









| THE OFFICIAL<br>CHALLENGE DEPRESALISE                               | F                       | Review orde | er                                                                              | ٥                                                                |
|---------------------------------------------------------------------|-------------------------|-------------|---------------------------------------------------------------------------------|------------------------------------------------------------------|
| Contact                                                             |                         |             | GOLD Registrati<br>2XL / Patch<br>First Name: Sam<br>Last Name: Wise            | on 2024 - (Women Tank)<br>\$60.00                                |
| <ul> <li>Emai