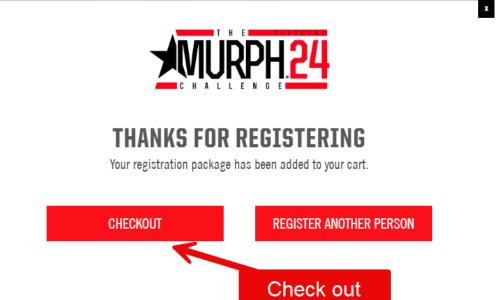

Click link: https://themurphchallenge.com/pages/register









| THE OFFICIAL<br>CHALLENGE DEPRESALISE                               | F                       | Review orde | er                                                                              | ٥                                                                |
|---------------------------------------------------------------------|-------------------------|-------------|---------------------------------------------------------------------------------|------------------------------------------------------------------|
| Contact                                                             |                         |             | GOLD Registrati<br>2XL / Patch<br>First Name: Sam<br>Last Name: Wise            | on 2024 - (Women Tank)<br>\$60.00                                |
| <ul> <li>Em